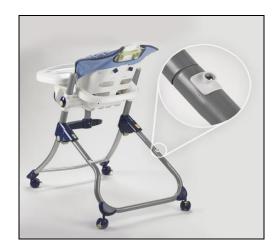

Sample Image of Products (Colors, fashion, and toy accessories for each High Chair vary)
Healthy Care™ High Chair
With Tray Storage Peg

Close to Me™ High Chair
With Tray Storage Peg

Does your highchair have the tray storage pegs as illustrated in the above sample images?

- 1) If your Healthy Care™ or Close to Me™ High Chairs does not have tray storage pegs as illustrated in the above image, you are **not affected** by this recall and can continue to use your High Chair
- 2) If your Healthy Care™ or Close to Me™ High Chairs have tray storage pegs that match the above image you **are affected** by this recall.