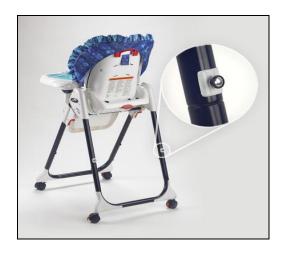

Sample Image of Products (Colors, fashion, and toy accessories for each High Chair vary)
Healthy Care™ High Chair
With Tray Storage Peg

Close to Me™ High Chair
With Tray Storage Peg

Does your highchair have the tray storage pegs as illustrated in the above sample images?

- 1) If your Healthy Care™ or Close to Me™ High Chairs does not have tray storage pegs as illustrated in the above image, you are **not affected** by this recall and can continue to use your High Chair
- 2) If your Healthy Care™ or Close to Me™ High Chairs have tray storage pegs that match the above image you **are affected** by this recall.