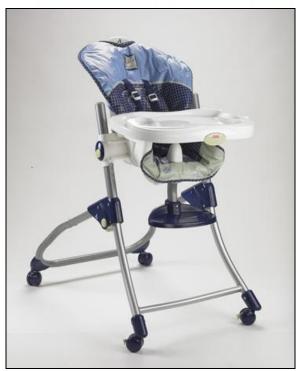

Use this online guide to determine if the high chair you own is affected by this recall.

Please have your high chair near you as you continue.

Sample Image of Products (Colors, fashion, and toy accessories for each High Chair vary)

## Close to Me™ High Chair

Locate your high chair's product number. The product number is located on a white sticker on

the back of the seat. Please use the below images to assist you in locating the product number.